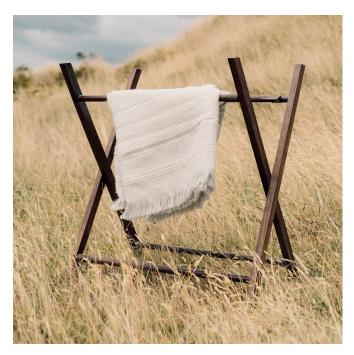

#### Blanket: €190

Color: Black

Materials: 89 % Alpaca, 11% RECYCLED Polyamide Size: 150 x 128 cm

Sourced from artisan in the heights of the Andes, this cushion is meticulously handcrafted, ensuring the highest quality and ethical standards.

Set: **€423** 

Page 7 www.sierra-home.com

The AMPI set draws inspiration from the captivating darkness of the Andean night sky, a celestial canvas adorned with endless stars that have borne witness of the evolution og generations of artists and families in diverse communities. The black color and varied textures of the blanket and cushions symbolize a harmonious connection between nature, the people, and the Andes. This set is the right piece to introduce a bold color with untold stories into your cozy space.