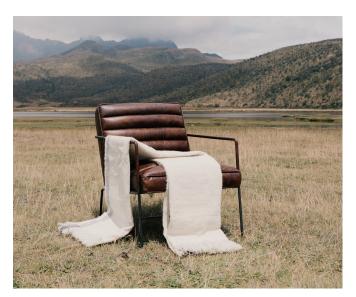

#### We present our SERIES ONE

A unique collection of blankets and cushions, carefully handcrafted by artisans in the Andes. The pieces have a timeless design and a premium touch, result hours of hard work by artistof sierra in Andean communities over 3.000 meters above sea level.

The series puts alpaca, one of the lightest, softest and warmest natural fibers available, as the protagonist. More responsible materials such as wool fiber and RECYCLED poliamide are also part of the series.