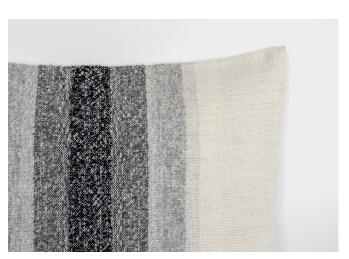

#### **CHARI Set**

Introducing the Chari Set, a captivating interpretation of the Quechua word "Chari," meaning "cold." Crafted with alpaca fiber and recycled polyamide, this 3-pieces combines luxurious warmth with a timeless design, including the Chari blanket, square cushion and lumbar Cushion.

#### Blanket: €190

Color: Grey/White

Materials: 89 % Alpaca, 11% RECYCLED Polyamide

Size: 150 x 128 cm