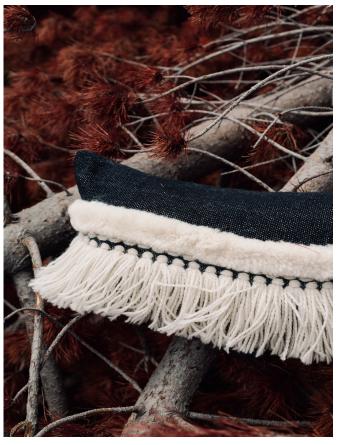

#### **CHARI Set**

Introducing the Chari Set, a captivating interpretation of the Quechua word "Chari," meaning "cold." Crafted with alpaca fiber and recycled polyamide, this 3-pieces combines luxurious warmth with a timeless design, including the Chari blanket, square cushion and lumbar Cushion.

Sourced from artisan in the heights of the Andes, this cushion is meticulously handcrafted, ensuring the highest quality and ethical standards.

Set: **€360** 

Page 11 www.sierra-home.com

Materials: 100% responsible wool

Size: 50 x 50 cm

LumbarCushion

Price: **€80** 

Color: White/black Materials: 100% responsible wool

. Size: 30 x 50 cm The CHARI set perfectly encapsulates the journey of warmth from the Andes into your home. Drawing inspiration from the brisk winds of the Andean heights, this collection infuses your space with a cozy essence, harmoniously blending alpaca—one of the warmest and lightest natural materials—with recycled polyamide, a fiber that serves a conscious purpose.