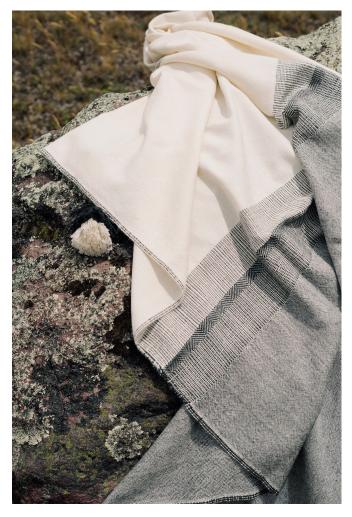

### AQO Set

Introducing the AQO Set, inspired by the Quechua word "AQO," meaning "Sand." Crafted with 100% alpaca, this exquisite 3-piece set is an embodiment of tranquility and natural beauty. This set includes the AQO blanket, square cushion, lumbar cushion.

Sourced from artisan in the heights of the Andes, this cushion is meticulously handcrafted, ensuring the highest quality and ethical standards.

Set: **€369** 

Page 9 www.sierra-home.com

The AQO Set finds inspiration in the rich textures of the Andean páramo. The varied flora and fauna of this region evoke a profound sense of connection to something greater, an experience meant to be shared. Each piece is thoughtfully curated using exclusively alpaca wool, a fiber historically favored by royal families in ancient Andean cultures. Experience the real luxury and elegance of this set in your space.

#### Blanket: €215

Color: Grey Materials: 100% Alpaca Size: 150 x 128 cm