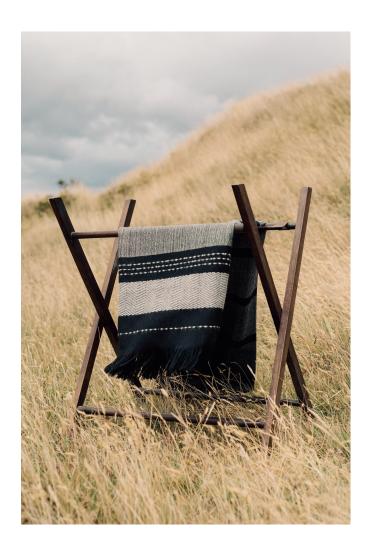

#### Blanket: €190

Color: Black

Materials: 89 % Alpaca, 11% RECYCLED Polyamide Size: 150 x 128 cm

Sourced from artisan in the heights of the Andes, this cushion is meticulously handcrafted, ensuring the highest quality and ethical standards.

Set: **€423** 

Page 7 www.sierra-home.com

The AMPI set draws inspiration from the captivating darkness of the Andean night sky, a celestial canvas adorned with endless stars that have borne witness of the evolution og generations of artists and families in diverse communities. The black color and varied textures of the blanket and cushions symbolize a harmonious connection between nature, the people, and the Andes. This set is the right piece to introduce a bold color with untold stories into your cozy space.