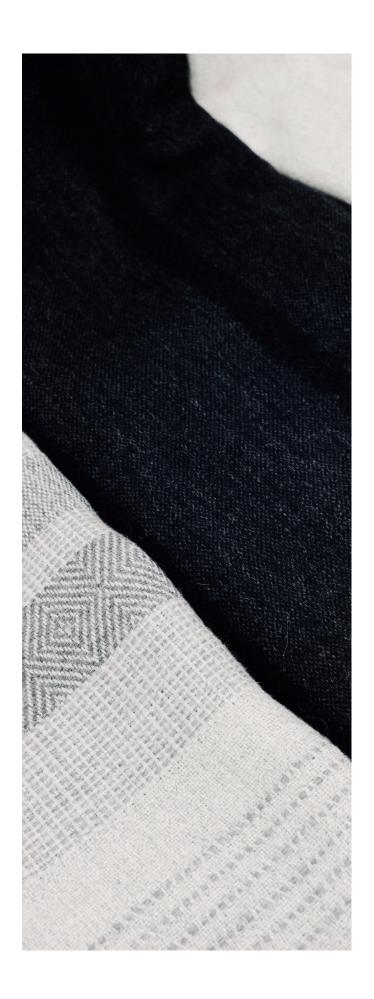

#### **AMPI Set**

Introducing the AMPI set, inspired by the Quechua word "Ampi," meaning "Night." Crafted with alpaca fiber and recycled polyamide, this set of three pieces embodies the tranquil beauty of an Andean night sky. This set includes our Ampi blanket, square cushion and lumbar Cushion.

Sourced from artisan in the heights of the Andes, this cushion is meticulously handcrafted, ensuring the highest quality and ethical standards.

Set: **€423** 

Page 7 www.sierra-home.com

The AMPI set draws inspiration from the captivating darkness of the Andean night sky, a celestial canvas adorned with endless stars that have borne witness of the evolution og generations of artists and families in diverse communities. The black color and varied textures of the blanket and cushions symbolize a harmonious connection between nature, the people, and the Andes. This set is the right piece to introduce a bold color with untold stories into your cozy space.

#### Blanket: €190

Color: Black

Materials: 89 % Alpaca, 11% RECYCLED Polyamide Size: 150 x 128 cm