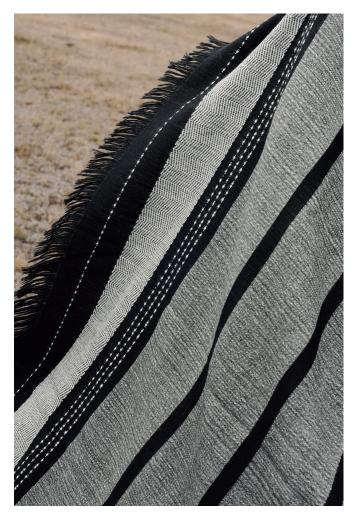

#### Blanket: €190

Color: Black

Materials: 89 % Alpaca, 11% RECYCLED Polyamide Size: 150 x 128 cm

Sourced from artisan in the heights of the Andes, this cushion is meticulously handcrafted, ensuring the highest quality and ethical standards.

Set: **€423** 

Page 7 www.sierra-home.com

The AMPI set draws inspiration from the captivating darkness of the Andean night sky, a celestial canvas adorned with endless stars that have borne witness of the evolution og generations of artists and families in diverse communities. The black color and varied textures of the blanket and cushions symbolize a harmonious connection between nature, the people, and the Andes. This set is the right piece to introduce a bold color with untold stories into your cozy space.