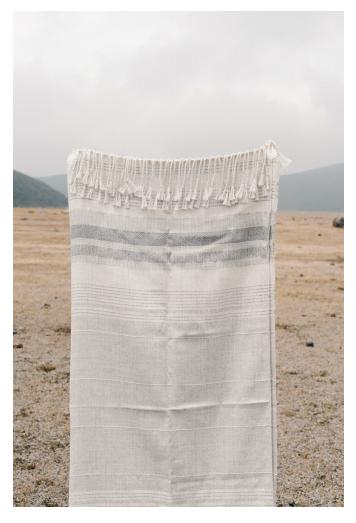

# **Blankets**

First collection of the softest, lightest and warmest blankets, handcrafted by artisans with Alpaca Fiber. Our throws are carefully curated in the Andes, through ancient techniques, passed down generation by generation. Enjoy the timeless design and responsible purpose of one of blankets.

#### **KAY Blanket**

Introducing the KAY blanket, inspired in the Quechua word "Kay," meaning "here." Crafted with 100% alpaca fiber, this blanket brings a sense of presence and grounding to your space. The colors, patterns and pompons of this blanket, seek to create an elegant and premium piece, while preserving the essence of the Andes.

Price: **€250** Color: Grey/White Materials: 100% Alpaca Size: 180 x 128 cm