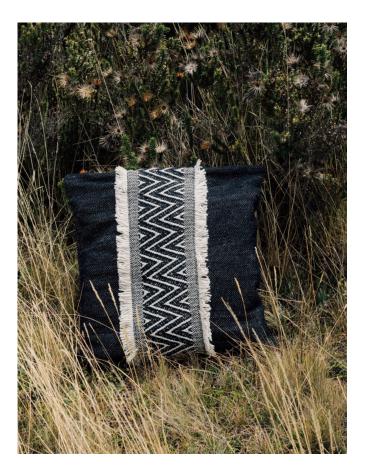

#### **AMPI Set**

Introducing the AMPI set, inspired by the Quechua word "Ampi," meaning "Night." Crafted with alpaca fiber and recycled polyamide, this set of three pieces embodies the tranquil beauty of an Andean night sky. This set includes our Ampi blanket, square cushion and lumbar Cushion.

Sourced from artisan in the heights of the Andes, this cushion is meticulously handcrafted, ensuring the highest quality and ethical standards.

Set: **€423** 

Page 7 www.sierra-home.com

The AMPI set draws inspiration from the captivating darkness of the Andean night sky, a celestial canvas adorned with endless stars that have borne witness of the evolution og generations of artists and families in diverse communities. The black color and varied textures of the blanket and cushions symbolize a harmonious connection between nature, the people, and the Andes. This set is the right piece to introduce a bold color with untold stories into your cozy space.