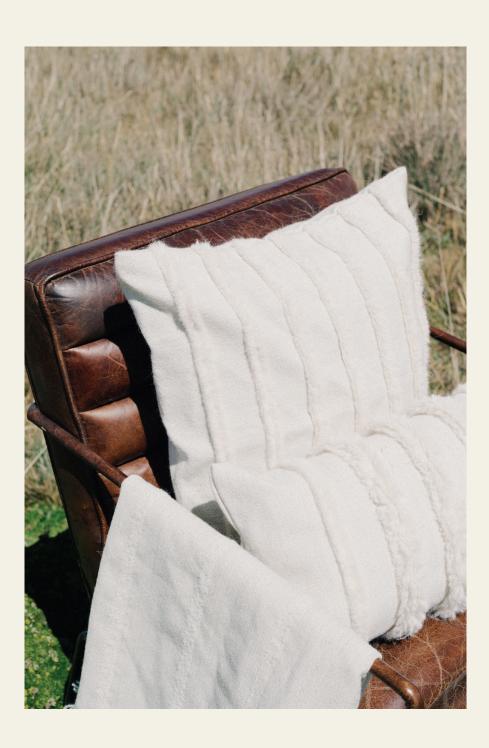

#### **WASI Set**

Introducing our **WASI** Set, inspired by the Quechua word "Wasi," meaning "home," this 3-piece set includes our WASI blanket, square cushion and lumbar cushion. This set embodies the warmth and comfort of home. Crafted with with alpaca fiber and recycled polyamide, its softness and timeless design introduces an atmosphere of familiarity and relaxation in any space.

Sourced from artisan in the heights of the Andes, this cushion is meticulously handcrafted, ensuring the highest quality and ethical standards.

Set: **€423** 

Page 5 www.sierra-home.com

The inspiration for the WASI Set stems from the idea of nature as a home. Through their soft white color, intricate details, and delicate touches, the blanket and cushions evoke a sense of tranquility, infusing any space with a premium Andean essence. These pieces represents the spirit of the Andean Living, offering a balance blend of timeless design, conscious production, and responsible materials.

#### Blanket: €190

Color: White

Materials: 89 % Alpaca, 11% RECYCLED Polyamide

Size: 150 x 128 cm

#### Square Cushion: €145

Color: White

Materials: 89 % Alpaca, 11% RECYCLED Polyamide

Size: 50 x 50 cm

#### Lumbar Cushion €145

Color: White

Materials: 89 % Alpaca, 11% RECYCLED Polyamide

Size: 30 x 50 cm