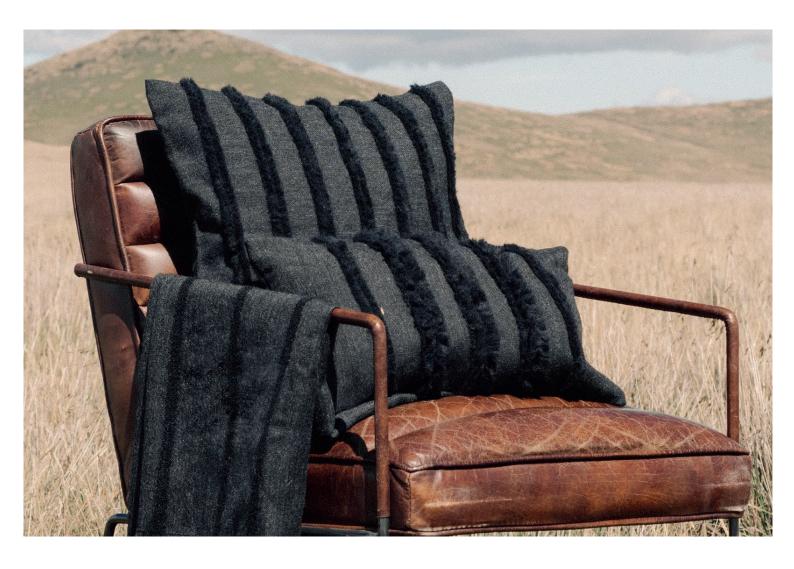

#### **AMPI Set**

Introducing the AMPI set, inspired by the Quechua word "Ampi," meaning "Night." Crafted with alpaca fiber and recycled polyamide, this set of three pieces embodies the tranquil beauty of an Andean night sky. This set includes our Ampi blanket, square cushion and lumbar Cushion.

Sourced from artisan in the heights of the Andes, this cushion is meticulously handcrafted, ensuring the highest quality and ethical standards.

Set: **€423** 

Page 7 www.sierra-home.com

The AMPI set draws inspiration from the captivating darkness of the Andean night sky, a celestial canvas adorned with endless stars that have borne witness of the evolution og generations of artists and families in diverse communities. The black color and varied textures of the blanket and cushions symbolize a harmonious connection between nature, the people, and the Andes. This set is the right piece to introduce a bold color with untold stories into your cozy space.

#### Blanket: €190

Color: Black

Materials: 89 % Alpaca, 11% RECYCLED Polyamide Size: 150 x 128 cm

#### Square Cushion: €145

Color: Black

Materials: 89 % Alpaca, 11% RECYCLED Polyamide

Size: 50 x 50 cm

#### **Lumbar Cushion €120**

Color: Black

Materials: 89 % Alpaca, 11% RECYCLED Polyamide

Size: 30 x 50 cm