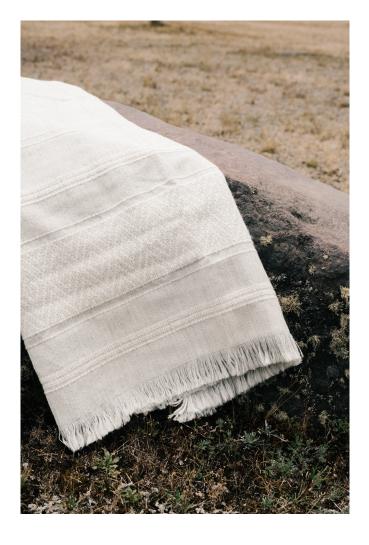

Sourced from artisan in the heights of the Andes, this cushion is meticulously handcrafted, ensuring the highest quality and ethical standards.

Set: **€369** 

Page 9 www.sierra-home.com

The AQO Set finds inspiration in the rich textures of the Andean páramo. The varied flora and fauna of this region evoke a profound sense of connection to something greater, an experience meant to be shared. Each piece is thoughtfully curated using exclusively alpaca wool, a fiber historically favored by royal families in ancient Andean cultures. Experience the real luxury and elegance of this set in your space.

#### Blanket: €215

Color: Grey Materials: 100% Alpaca Size: 150 x 128 cm