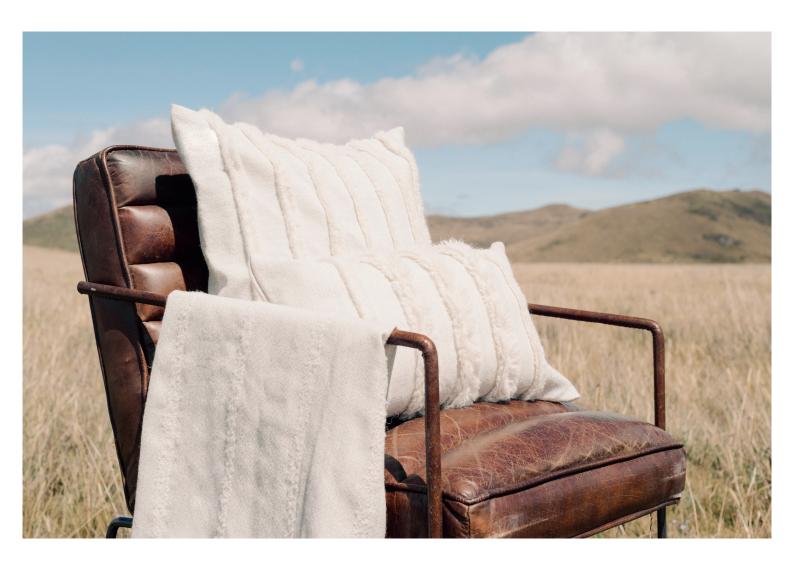

#### **WASI Set**

Introducing our **WASI** Set, inspired by the Quechua word "Wasi," meaning "home," this 3-piece set includes our WASI blanket, square cushion and lumbar cushion. This set embodies the warmth and comfort of home. Crafted with with alpaca fiber and recycled polyamide, its softness and timeless design introduces an atmosphere of familiarity and relaxation in any space.

Sourced from artisan in the heights of the Andes, this cushion is meticulously handcrafted, ensuring the highest quality and ethical standards.

Set: **€423** 

Page 5 www.sierra-home.com

The inspiration for the WASI Set stems from the idea of nature as a home. Through their soft white color, intricate details, and delicate touches, the blanket and cushions evoke a sense of tranquility, infusing any space with a premium Andean essence. These pieces represents the spirit of the Andean Living, offering a balance blend of timeless design, conscious production, and responsible materials.

#### Blanket: €190

Color: White

Materials: 89 % Alpaca, 11% RECYCLED Polyamide

Size: 150 x 128 cm

#### Square Cushion: €145

Color: White

Materials: 89 % Alpaca, 11% RECYCLED Polyamide

Size: 50 x 50 cm

#### Lumbar Cushion €145

Color: White

Materials: 89 % Alpaca, 11% RECYCLED Polyamide

Size: 30 x 50 cm