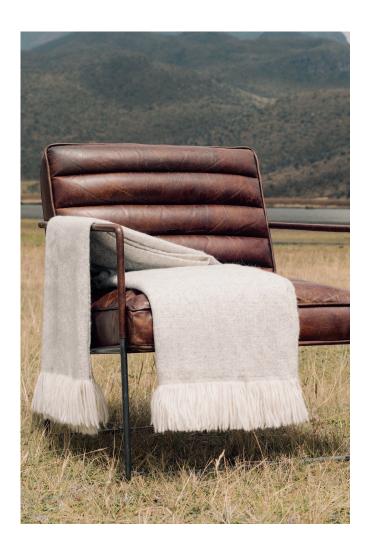

#### We present our SERIES ONE

A unique collection of blankets and cushions, carefully handcrafted by artisans in the Andes. The pieces have a timeless design and a premium touch, result hours of hard work by artistof sierra in Andean communities over 3.000 meters above sea level.

The series puts alpaca, one of the lightest, softest and warmest natural fibers available, as the protagonist. More responsible materials such as wool fiber and RECYCLED poliamide are also part of the series.