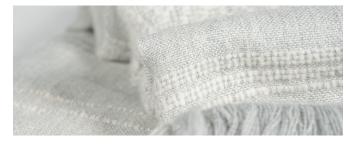

#### Blanket: €190

Color: White

Materials: 89 % Alpaca, 11% RECYCLED Polyamide

Size: 150 x 128 cm

#### **KAY Blanket**

Introducing the KAY blanket, inspired in the Quechua word "Kay," meaning "here." Crafted with 100% alpaca fiber, this blanket brings a sense of presence and grounding to your space. The colors, patterns and pompons of this blanket, seek to create an elegant and premium piece, while preserving the essence of the Andes.

Price: **€250** Color: Grey/White Materials: 100% Alpaca Size: 180 x 128 cm