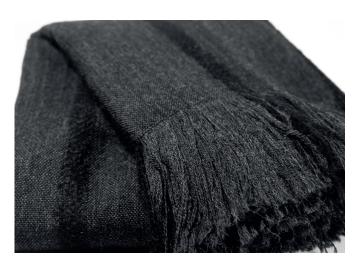

#### **WAYRA Blanket**

Introducing the WAYRA blanket, a graceful embodiment of the Quechua word "Wayra," which translates to "wind." Crafted with alpaca fiber and recycled polyamide, this exquisite throw captures the essence of gentle Andean breezes and adds an enchanting touch to your surroundings. The touch of this piece will transport you to the heights, and you will feel the truewarmth of the Andes.

Price: **€175** Color: White Materials: 89 % Alpaca, 11% RECYCLED Polyamide Size: 180 x 128 cm