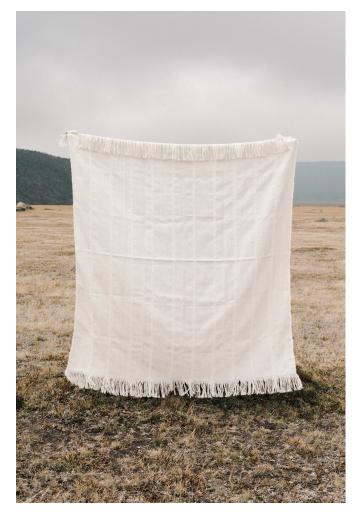

#### Blanket: €190

Color: White

Materials: 89 % Alpaca, 11% RECYCLED Polyamide

Size: 150 x 128 cm

#### **WAYRA Blanket**

Introducing the WAYRA blanket, a graceful embodiment of the Quechua word "Wayra," which translates to "wind." Crafted with alpaca fiber and recycled polyamide, this exquisite throw captures the essence of gentle Andean breezes and adds an enchanting touch to your surroundings. The touch of this piece will transport you to the heights, and you will feel the truewarmth of the Andes.

Price: **€175** Color: White Materials: 89 % Alpaca, 11% RECYCLED Polyamide Size: 180 x 128 cm