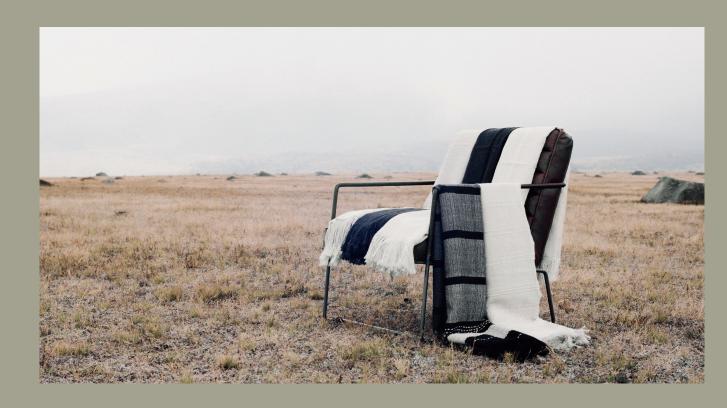

# **Blankets**

First collection of the softest, lightest and warmest blankets, handcrafted by artisans with Alpaca Fiber. Our throws are carefully curated in the Andes, through ancient techniques, passed down generation by generation. Enjoy the timeless design and responsible purpose of one of blankets.

#### **KAY Blanket**

Introducing the KAY blanket, inspired in the Quechua word "Kay," meaning "here." Crafted with 100% alpaca fiber, this blanket brings a sense of presence and grounding to your space. The colors, patterns and pompons of this blanket, seek to create an elegant and premium piece, while preserving the essence of the Andes.

Price: **€250** Color: Grey/White Materials: 100% Alpaca Size: 180 x 128 cm