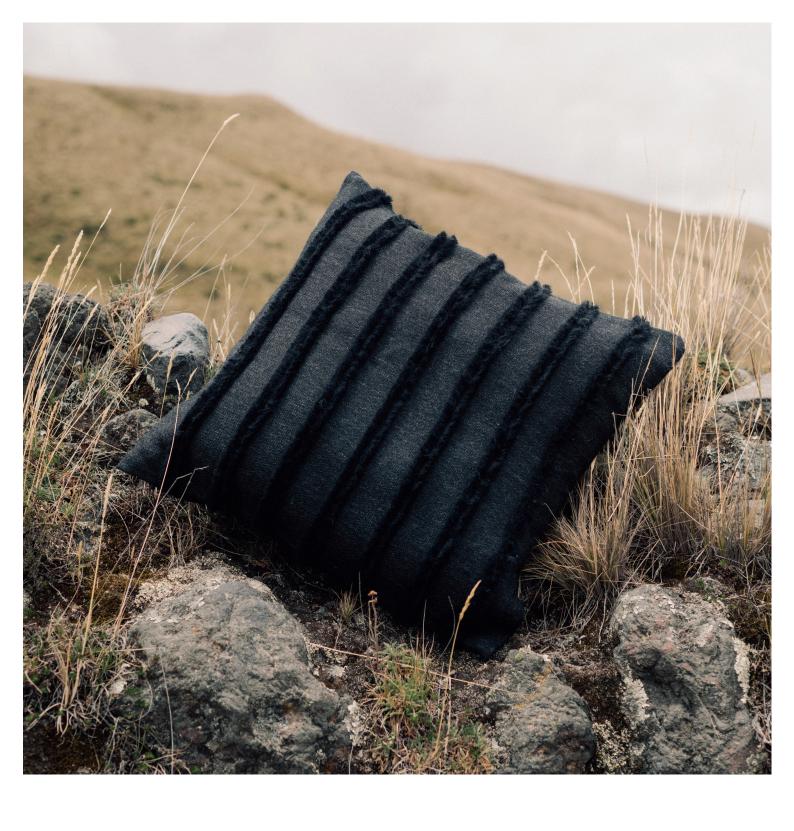

#### **AMPI Set**

Introducing the AMPI set, inspired by the Quechua word "Ampi," meaning "Night." Crafted with alpaca fiber and recycled polyamide, this set of three pieces embodies the tranquil beauty of an Andean night sky. This set includes our Ampi blanket, square cushion and lumbar Cushion.

Sourced from artisan in the heights of the Andes, this cushion is meticulously handcrafted, ensuring the highest quality and ethical standards.

Set: **€423** 

Page 7 www.sierra-home.com

The AMPI set draws inspiration from the captivating darkness of the Andean night sky, a celestial canvas adorned with endless stars that have borne witness of the evolution og generations of artists and families in diverse communities. The black color and varied textures of the blanket and cushions symbolize a harmonious connection between nature, the people, and the Andes. This set is the right piece to introduce a bold color with untold stories into your cozy space.

#### Blanket: €190

Color: Black

Materials: 89 % Alpaca, 11% RECYCLED Polyamide Size: 150 x 128 cm

#### Square Cushion: €145

Color: Black

Materials: 89 % Alpaca, 11% RECYCLED Polyamide

Size: 50 x 50 cm

#### **Lumbar Cushion €120**

Color: Black

Materials: 89 % Alpaca, 11% RECYCLED Polyamide

Size: 30 x 50 cm