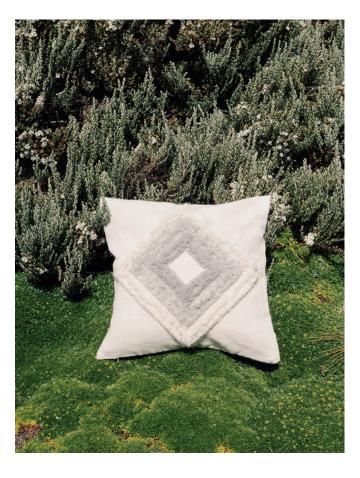

#### **WASI Set**

Introducing our **WASI** Set, inspired by the Quechua word "Wasi," meaning "home," this 3-piece set includes our WASI blanket, square cushion and lumbar cushion. This set embodies the warmth and comfort of home. Crafted with with alpaca fiber and recycled polyamide, its softness and timeless design introduces an atmosphere of familiarity and relaxation in any space.

Sourced from artisan in the heights of the Andes, this cushion is meticulously handcrafted, ensuring the highest quality and ethical standards.

Set: **€423** 

Page 5 www.sierra-home.com

The inspiration for the WASI Set stems from the idea of nature as a home. Through their soft white color, intricate details, and delicate touches, the blanket and cushions evoke a sense of tranquility, infusing any space with a premium Andean essence. These pieces represents the spirit of the Andean Living, offering a balance blend of timeless design, conscious production, and responsible materials.