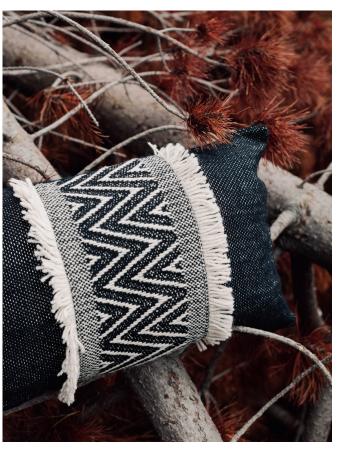

#### **AMPI Set**

Introducing the AMPI set, inspired by the Quechua word "Ampi," meaning "Night." Crafted with alpaca fiber and recycled polyamide, this set of three pieces embodies the tranquil beauty of an Andean night sky. This set includes our Ampi blanket, square cushion and lumbar Cushion.

Sourced from artisan in the heights of the Andes, this cushion is meticulously handcrafted, ensuring the highest quality and ethical standards.

Set: **€423** 

Page 7 www.sierra-home.com

The AMPI set draws inspiration from the captivating darkness of the Andean night sky, a celestial canvas adorned with endless stars that have borne witness of the evolution og generations of artists and families in diverse communities. The black color and varied textures of the blanket and cushions symbolize a harmonious connection between nature, the people, and the Andes. This set is the right piece to introduce a bold color with untold stories into your cozy space.