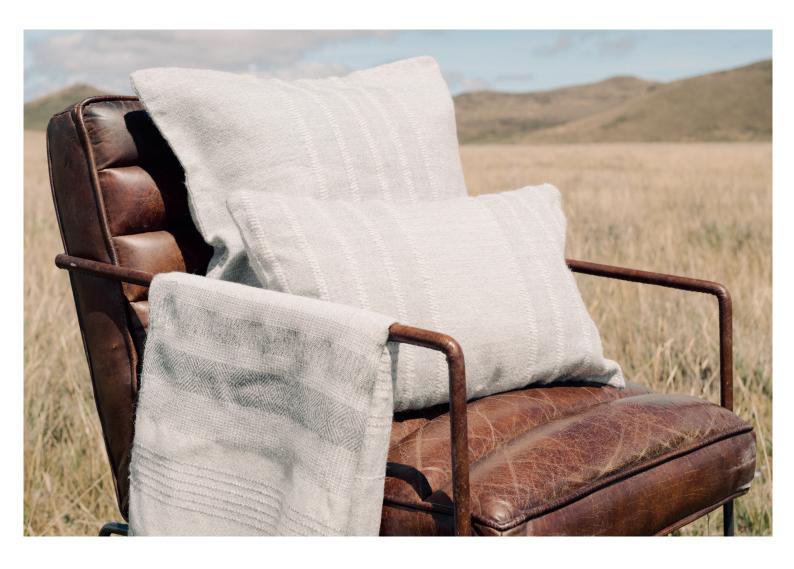

Sourced from artisan in the heights of the Andes, this cushion is meticulously handcrafted, ensuring the highest quality and ethical standards.

Set: **€369** 

Page 9 www.sierra-home.com

The AQO Set finds inspiration in the rich textures of the Andean páramo. The varied flora and fauna of this region evoke a profound sense of connection to something greater, an experience meant to be shared. Each piece is thoughtfully curated using exclusively alpaca wool, a fiber historically favored by royal families in ancient Andean cultures. Experience the real luxury and elegance of this set in your space.