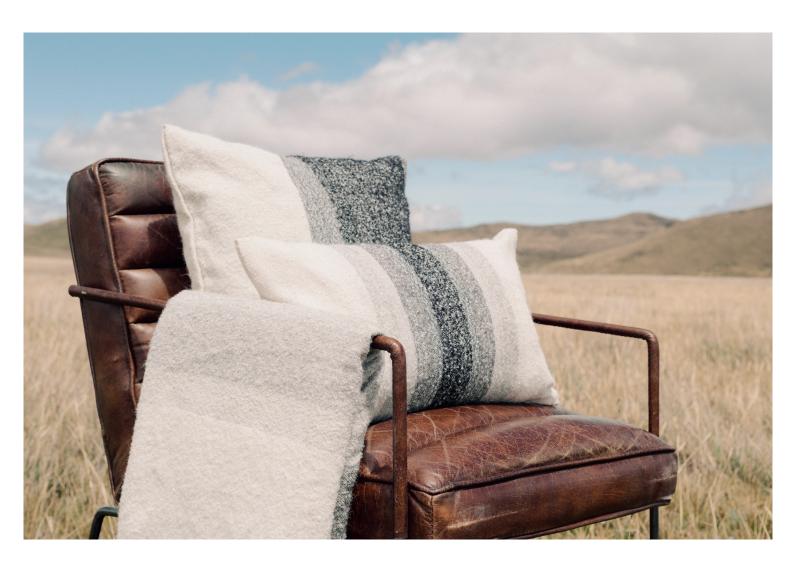

#### **AMPI Set**

Introducing the AMPI set, inspired by the Quechua word "Ampi," meaning "Night." Crafted with alpaca fiber and recycled polyamide, this set of three pieces embodies the tranquil beauty of an Andean night sky. This set includes our Ampi blanket, square cushion and lumbar Cushion.

Sourced from artisan in the heights of the Andes, this cushion is meticulously handcrafted, ensuring the highest quality and ethical standards.

Set: **€423** 

Page 7 www.sierra-home.com

The AMPI set draws inspiration from the captivating darkness of the Andean night sky, a celestial canvas adorned with endless stars that have borne witness of the evolution og generations of artists and families in diverse communities. The black color and varied textures of the blanket and cushions symbolize a harmonious connection between nature, the people, and the Andes. This set is the right piece to introduce a bold color with untold stories into your cozy space.

#### Blanket: €190

Color: Black

Materials: 89 % Alpaca, 11% RECYCLED Polyamide Size: 150 x 128 cm

#### Square Cushion: €145

Color: Black

Materials: 89 % Alpaca, 11% RECYCLED Polyamide

Size: 50 x 50 cm

#### **Lumbar Cushion €120**

Color: Black

Materials: 89 % Alpaca, 11% RECYCLED Polyamide

Size: 30 x 50 cm