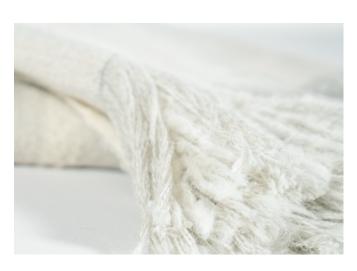

#### **ILLA Blanket**

Introducing the ILLA Throw, a captivating blend of elegance and functionality. Derived from the Quechua language, ILLA means "light," perfectly describing the nature of this blanket. Crafted with 100% alpaca, the Ílla throw offers a lightweight and irresistibly soft touch, enveloping you in unparalleled comfort and warmth.

Price: **€225** Color: White Materials: 100% Alpaca Size: 150 x 128 cm

Page 19 www.sierra-home.com