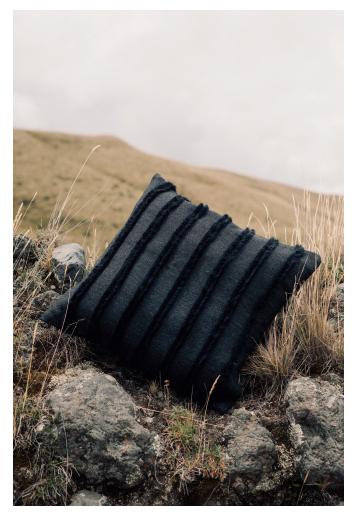

#### **AMPI Set**

Introducing the AMPI set, inspired by the Quechua word "Ampi," meaning "Night." Crafted with alpaca fiber and recycled polyamide, this set of three pieces embodies the tranquil beauty of an Andean night sky. This set includes our Ampi blanket, square cushion and lumbar Cushion.

Sourced from artisan in the heights of the Andes, this cushion is meticulously handcrafted, ensuring the highest quality and ethical standards.

Set: **€423** 

Page 7 www.sierra-home.com

The AMPI set draws inspiration from the captivating darkness of the Andean night sky, a celestial canvas adorned with endless stars that have borne witness of the evolution og generations of artists and families in diverse communities. The black color and varied textures of the blanket and cushions symbolize a harmonious connection between nature, the people, and the Andes. This set is the right piece to introduce a bold color with untold stories into your cozy space.