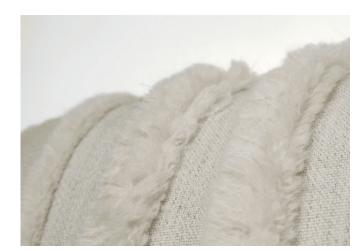

#### Blanket: €190

Color: White

Materials: 89 % Alpaca, 11% RECYCLED Polyamide

Size: 150 x 128 cm

#### **KAY Blanket**

Introducing the KAY blanket, inspired in the Quechua word "Kay," meaning "here." Crafted with 100% alpaca fiber, this blanket brings a sense of presence and grounding to your space. The colors, patterns and pompons of this blanket, seek to create an elegant and premium piece, while preserving the essence of the Andes.

Price: **€250** Color: Grey/White Materials: 100% Alpaca Size: 180 x 128 cm