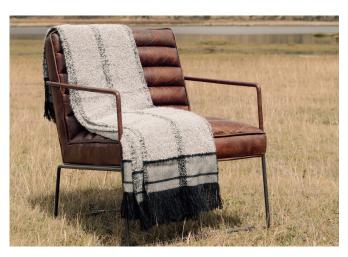

# Sets

We present our Set series, a combination of carefully selected products in very unique packages that create a universe of confortness and warmth in your home.

#### **WASI Set**

Introducing our **WASI** Set, inspired by the Quechua word "Wasi," meaning "home," this 3-piece set includes our WASI blanket, square cushion and lumbar cushion. This set embodies the warmth and comfort of home. Crafted with with alpaca fiber and recycled polyamide, its softness and timeless design introduces an atmosphere of familiarity and relaxation in any space.