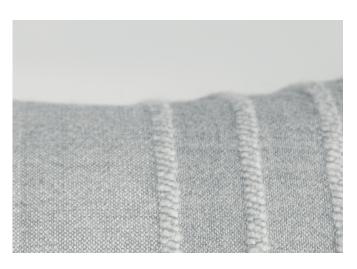

#### Blanket: €190

Color: White

Materials: 89 % Alpaca, 11% RECYCLED Polyamide

Size: 150 x 128 cm

#### Square Cushion: €145

Color: White

Materials: 89 % Alpaca, 11% RECYCLED Polyamide

Size: 50 x 50 cm

#### Lumbar Cushion €145

Color: White

Materials: 89 % Alpaca, 11% RECYCLED Polyamide

Size: 30 x 50 cm