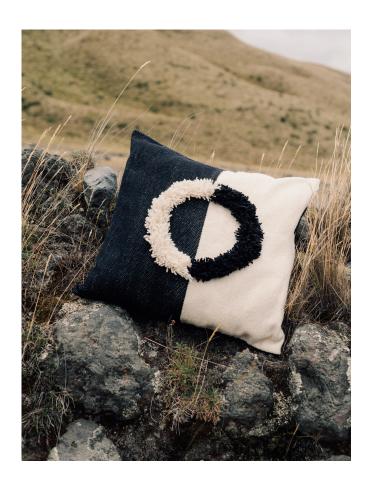

#### **SISAY Cushions**

Introducing the SISAY cushions, a stunning representation of flourishing beauty, inspired by the Quechua word "Sisay." Crafted with premium and sustainable wool, this cushion offers a luxurious touch and unparalleled comfort. These set of cushions are formed by a square cushion and a lumbar cushion with the same essence.

Square Cushion

Price: **€115** Color: White/black

Materials: 100% responsible wool

Size: 50 x 50 cm

LumbarCushion

Price: **€85** 

Color: White/black

Materials: 100% responsible wool