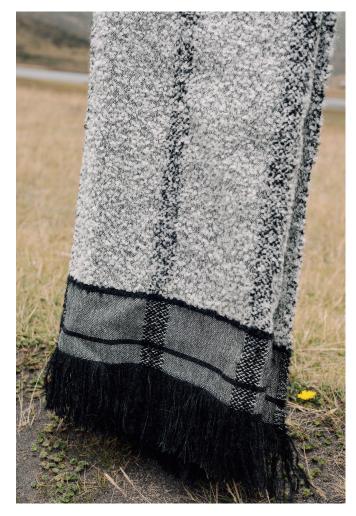

Sourced from artisan in the heights of the Andes, this cushion is meticulously handcrafted, ensuring the highest quality and ethical standards.

Set: **€423** 

Page 7 www.sierra-home.com

The AMPI set draws inspiration from the captivating darkness of the Andean night sky, a celestial canvas adorned with endless stars that have borne witness of the evolution og generations of artists and families in diverse communities. The black color and varied textures of the blanket and cushions symbolize a harmonious connection between nature, the people, and the Andes. This set is the right piece to introduce a bold color with untold stories into your cozy space.

#### Blanket: €190

Color: Black

Materials: 89 % Alpaca, 11% RECYCLED Polyamide Size: 150 x 128 cm