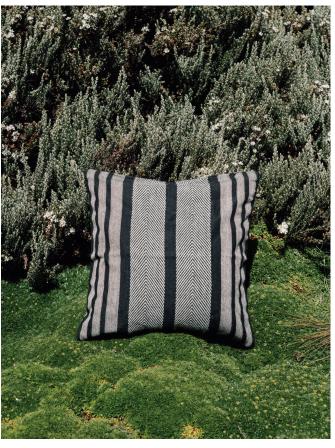

#### **CHARI Set**

Introducing the Chari Set, a captivating interpretation of the Quechua word "Chari," meaning "cold." Crafted with alpaca fiber and recycled polyamide, this 3-pieces combines luxurious warmth with a timeless design, including the Chari blanket, square cushion and lumbar Cushion.

#### Blanket: €190

Color: Grey/White

Materials: 89 % Alpaca, 11% RECYCLED Polyamide

Size: 150 x 128 cm